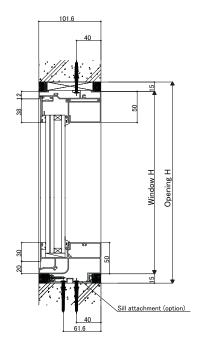

| ٠          |         |  |
| Single Casement |               |                 | ٠          |         |  |
| Swing Door      |               |                 | ٠          |         |  |
| Single Fix      | ٠             | ٠               | ٠          |         |  |
| Double Fix      |               |                 |            | •       |  |





Out-Swing Door (Single)

- Available in SG and IG unit
- Pivot hinge option
- Door closer NOT available
- Select from L/R



# **MIX & COMBINATION WINDOW**

# **GRANTS WINDOW SERIES**



<Vertical section:2 panels sliding window >



<Stile detail: In case of largest openings>



<Stile detail: In case of larger openings>



<br/>
<br/>
Horizontal section: 2<br/>
panels sliding window >











<In case with handle option>



<Vertical section: Fix window><



Vertical section: Awning window>



<Horizontal section: Fix window>



<Horizontal section: Awning window>





<Jamb detail>



<Vertical section: Casement (with friction stay)>



<Horizontal section: Casement (with friction stay)>

# **GRANTS DOOR SERIES**





<Vertical section: 2 panels sliding door>



<Horizontal section: 2 panels sliding door >



<In case with handle option>





<Horizontal section: 4 panels sliding door>



<Stile detail: In case of largest openings >



<Stile detail: In case of larger openings >



<In case with handle option>





<Stile detail: In case of largest openings>



<Stile detail: In case of largest openings >



<Horizontal section: 3 panels sliding door>



<In case with handle option>







<Horizontal sect