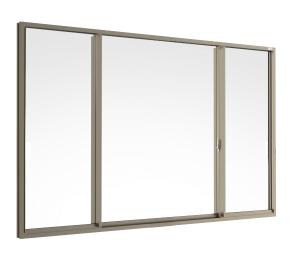

# WINDOW

Sliding Window (2 panels on 2 tracks)

Sliding Window (3 panels on 2 tracks) SFS

Sliding Window (4 panels on 2 tracks)

- Available in SG and IG unit
- Handle option