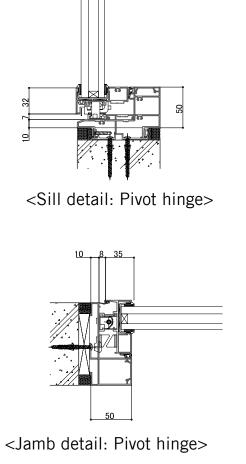

Out-Swing Door (Single)

- Available in SG and IG unit
- Pivot hinge option
- Door closer NOT available
- Select from L/R

<In case with handle option>

<Horizontal section: 6 panels sliding door (largest) >

<Horizontal section: 6 panels sliding door (larger) >

<Horizontal section: Single out-swing door>

<Horizontal section: Sliding/Fix B-B'>