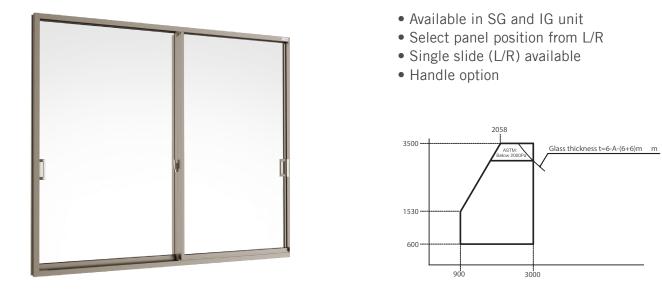

# WINDOW

Sliding Window (2 panels on 2 tracks)

Sliding Window (3 panels on 2 tracks) SFS

Sliding Window (4 panels on 2 tracks)

- Available in SG and IG unit
- Handle option