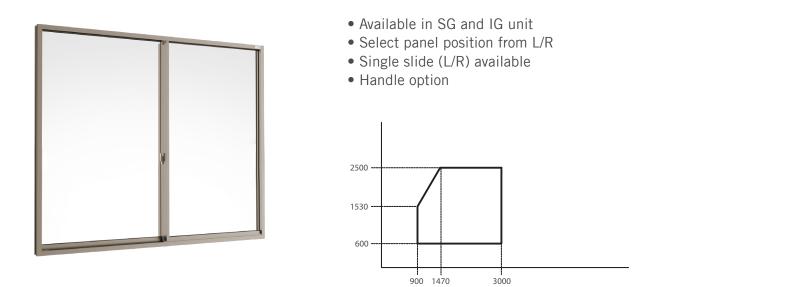

# WINDOW

Sliding Window (2 panels on 2 tracks)

Sliding Window (3 panels on 2 tracks) SFS

Sliding Window (4 panels on 2 tracks)

- Available in SG and IG unit
- Handle option