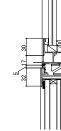

# **GRANTS WINDOW SERIES**

<Vertical section:2 panels sliding window >

<Stile detail: In case of largest openings>

<Stile detail: In case of larger openings>

<br/>
<br/>
Horizontal section: 2<br/>
panels sliding window >