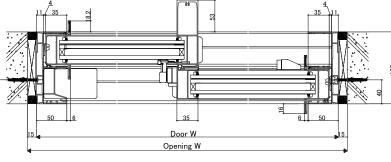

# **GRANTS DOOR SERIES**

<Vertical section: 2 panels sliding door>

<Horizontal section: 2 panels sliding door >

<In case with handle option>

<Horizontal section: 4 panels sliding door>

<Stile detail: In case of largest openings >