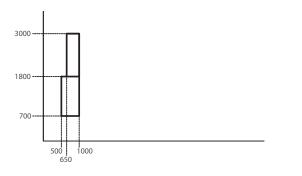

## Awning Window

- Available in SG and IG unit
  - In case of IG, please consult with our technician for size and performance