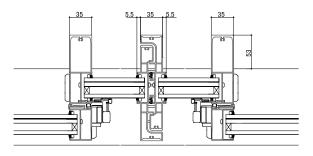

# **GRANTS WINDOW SERIES**

<Vertical section:2 panels sliding window >

<Stile detail: In case of largest openings>

<Stile detail: In case of larger openings>

<br/>
<br/>
Horizontal section: 2<br/>
panels sliding window >