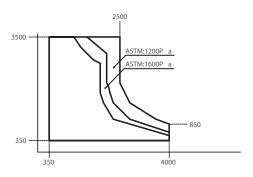

Wind pressure ASTM E330: 2000 Pa

Air tightness ASTM E283: 10.7m3/ h·m2 Water tightness ASTM E300: 300 Pa

Noise insulation

JIS: 25 dB

\* Sound performance test has been done in JIS standard controlled environment. Performance will vary with room condition. Please consult with sound insulation specialist.