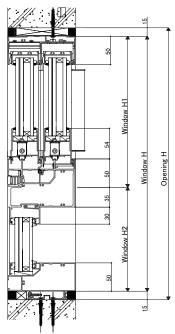

# **GRANTS WINDOW SERIES**

<Vertical section:2 panels sliding window >

<Stile detail: In case of largest openings>

<Stile detail: In case of larger openings>

<br/>
<br/>
Horizontal section: 2<br/>
panels sliding window >