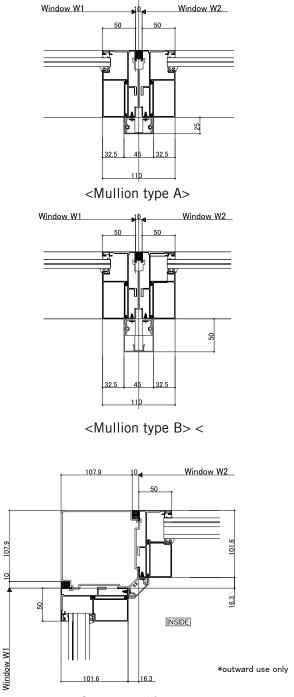

# **GRANTS COMBINATION**

<Vertical section: Sliding/Fix A-A'>

Vertical: Fix/Projection transom>

<Vertical: Projection/Fix transom>

Mullion type C>

<Cor ner mullion with sliding window>