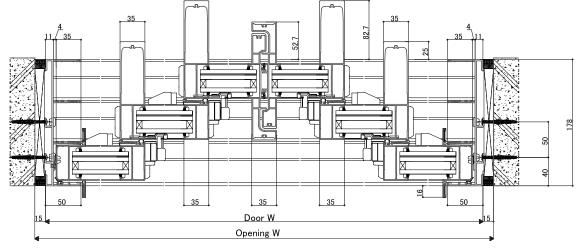

# **GRANTS DOOR SERIES**

<Vertical section: 2 panels sliding door>

<Horizontal section: 2 panels sliding door >

<In case with handle option>

<Horizontal section: 4 panels sliding door>

<Stile detail: In case of largest openings >

<Stile detail: In case of larger openings >

<In case with handle option>

<Stile detail: In case of largest openings>

<Stile detail: In case of largest openings >

<Horizontal section: 3 panels sliding door>

<In case with handle option>

<Horizontal section: 6 panels sliding door (largest) >

<Horizontal section: 6 panels sliding door (larger) >

<Horizontal section: Single out-swing door>

<Horizontal section: Sliding/Fix B-B'>