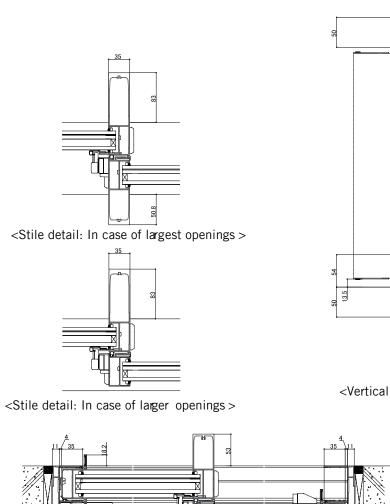

# **GRANTS WINDOW SERIES**

<Vertical section:2 panels sliding window >

<Stile detail: In case of largest openings>

<Stile detail: In case of larger openings>

<br/>
<br/>
Horizontal section: 2<br/>
panels sliding window >