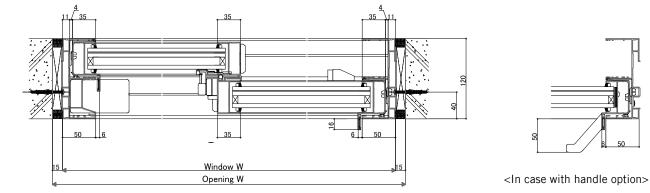

# **GRANTS WINDOW SERIES**

<Vertical section:2 panels sliding window >

<Stile detail: In case of largest openings>

<Stile detail: In case of larger openings>

<br/>
<br/>
Horizontal section: 2<br/>
panels sliding window >

<In case with handle option>

<Vertical section: Fix window><

Vertical section: Awning window>

<Horizontal section: Fix window>

<Horizontal section: Awning window>

<Jamb detail>

<Vertical section: Casement (with friction stay)>