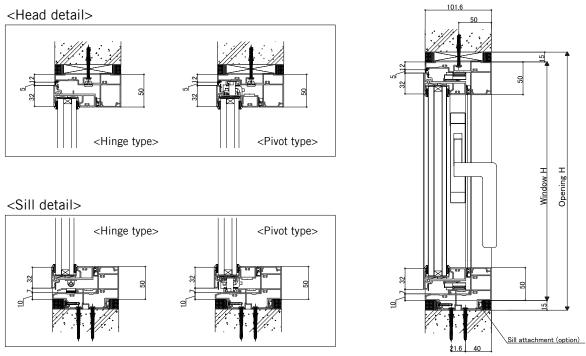

<In case with handle option>

<Vertical section: Fix window><

Vertical section: Awning window>

<Horizontal section: Fix window>

<Horizontal section: Awning window>

<Jamb detail>

<Vertical section: Casement (with friction stay)>