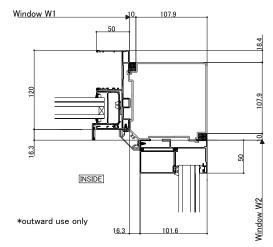

# **GRANTS WINDOW SERIES**

<Vertical section:2 panels sliding window >

<Stile detail: In case of largest openings>

<Stile detail: In case of larger openings>

<br/>
<br/>
Horizontal section: 2<br/>
panels sliding window >

<In case with handle option>

<Vertical section: Fix window><

Vertical section: Awning window>

<Horizontal section: Fix window>

<Horizontal section: Awning window>

<Jamb detail>

<Vertical section: Casement (with friction stay)>