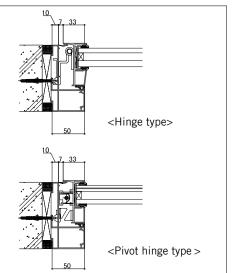

Out-Swing Door (Single)

- Available in SG and IG unit
- Pivot hinge option
- Door closer NOT available
- Select from L/R

<In case with handle option>

<Horizontal section: 6 panels sliding door (largest) >

<Horizontal section: 6 panels sliding door (larger) >

<Horizontal section: Single out-swing door>

<Horizontal section: Sliding/Fix B-B'>