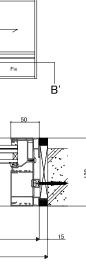

# **GRANTS COMBINATION**

<Vertical section: Sliding/Fix A-A'>

Vertical: Fix/Projection transom>

<Vertical: Projection/Fix transom>

Mullion type C>

<Cor ner mullion with sliding window>