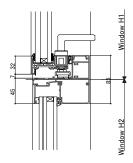

<In case with handle option>

<Vertical section: Fix window><

Vertical section: Awning window>

<Horizontal section: Fix window>

<Horizontal section: Awning window>

<Jamb detail>

<Vertical section: Casement (with friction stay)>