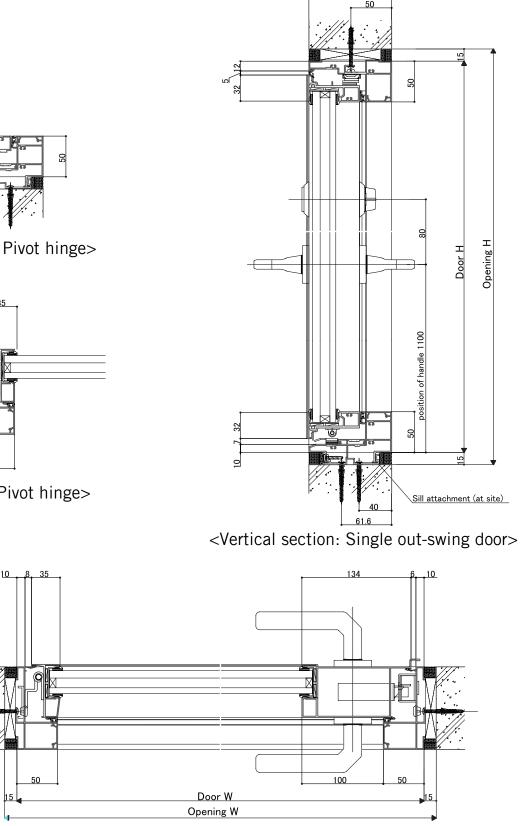

<In case with handle option>

<Horizontal section: 6 panels sliding door (largest) >

<Horizontal section: 6 panels sliding door (larger) >

<Horizontal section: Single out-swing door>

<Horizontal section: Sliding/Fix B-B'>