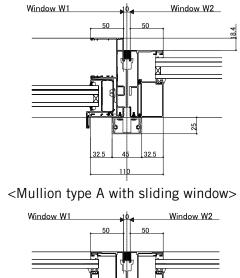

# DOOR

Sliding Door (6 panels on 3 tracks)

- Mullions are available for each window and door. Please consult with our sales representative for selection.
  - 180° mullion. (Standard and Reinforced)
  - 90° mullion. (Only for Outward Corner)

# **GRANTS COMBINATION**

<Vertical section: Sliding/Fix A-A'>

Vertical: Fix/Projection transom>

<Vertical: Projection/Fix transom>

Mullion type C>

<Cor ner mullion with sliding window>