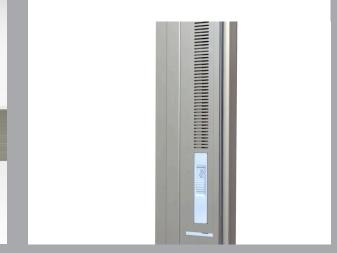

# **UNIQUE FEATURES**

Overlapping meeting stiles (4 Panels Sliding)

Double barrier drainage system

Concealed ventilation system (Optional)