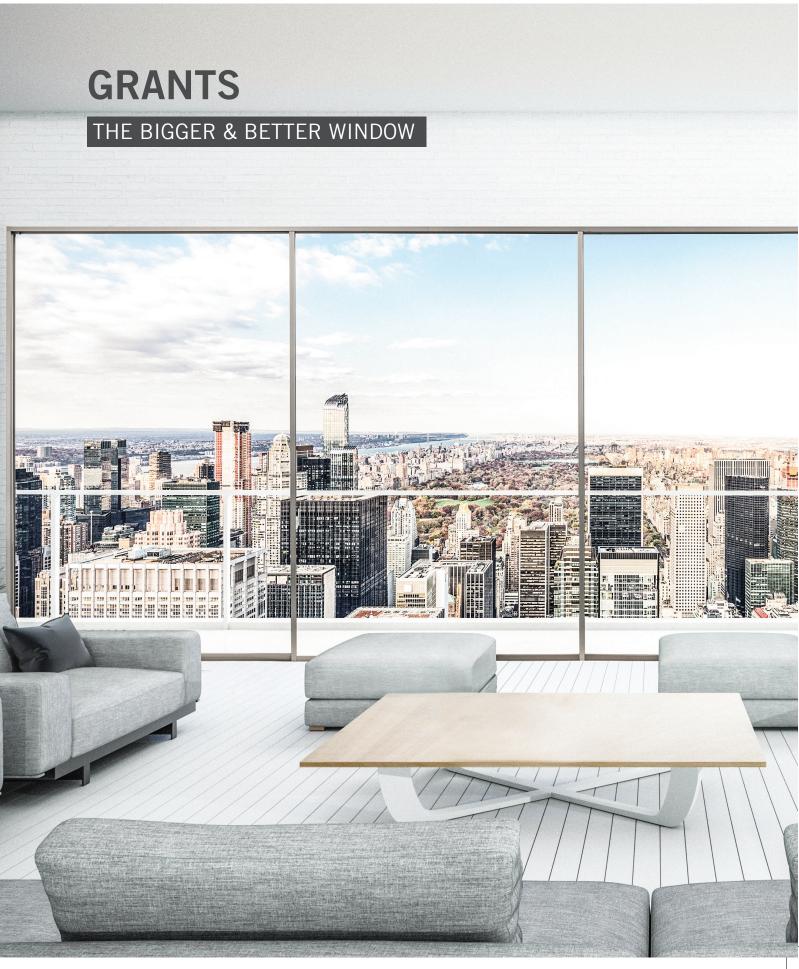

# **GRANTS**

## **SERIES**

**GRANTS** series is the flagship series of TOSTEM. The innovative design results in larger surface area of glass for panoramic view. Taking the standard of aluminium windows and doors to another level.