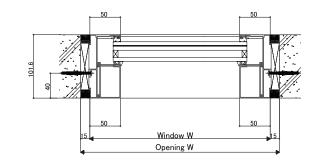

# **GRANTS WINDOW SERIES**

<Vertical section:2 panels sliding window >

<Stile detail: In case of largest openings>

<Stile detail: In case of larger openings>

<br/>
<br/>
Horizontal section: 2<br/>
panels sliding window >