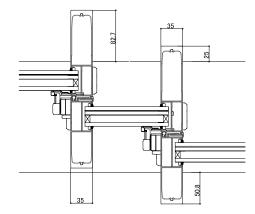

# **GRANTS WINDOW SERIES**

<Vertical section:2 panels sliding window >

<Stile detail: In case of largest openings>

<Stile detail: In case of larger openings>

<br/>
<br/>
Horizontal section: 2<br/>
panels sliding window >