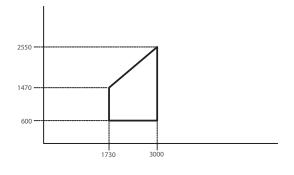

## Awning Window

- Available in SG and IG unit
  - In case of IG, please consult with our technician for size and performance