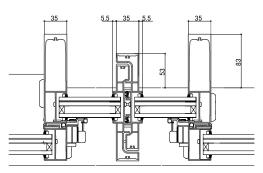

<Stile detail: In case of larger openings >

<In case with handle option>

<Stile detail: In case of largest openings>

<Stile detail: In case of largest openings >

<Horizontal section: 3 panels sliding door>