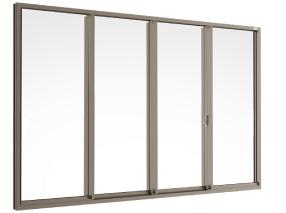

# WINDOW

Sliding Window (2 panels on 2 tracks)

Sliding Window (3 panels on 2 tracks) SFS

Sliding Window (4 panels on 2 tracks)

- Available in SG and IG unit
- Handle option