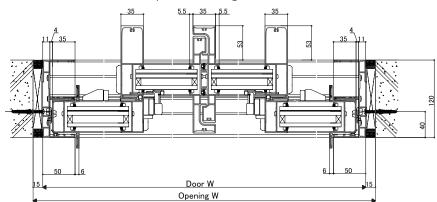

<Stile detail: In case of larger openings >

<In case with handle option>

<Stile detail: In case of largest openings>

<Stile detail: In case of largest openings >

<Horizontal section: 3 panels sliding door>