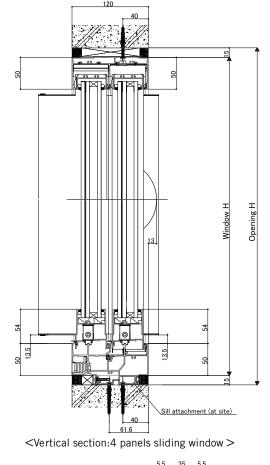

# **UNIQUE FEATURES**

Overlapping meeting stiles (4 Panels Sliding)

Double barrier drainage system

Concealed ventilation system (Optional)

# **GRANTS WINDOW SERIES**

<Vertical section:2 panels sliding window >

<Stile detail: In case of largest openings>

<Stile detail: In case of larger openings>

<br/>
<br/>
Horizontal section: 2<br/>
panels sliding window >