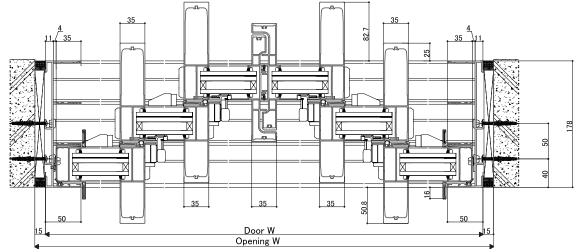

# **GRANTS DOOR SERIES**

<Vertical section: 2 panels sliding door>

<Horizontal section: 2 panels sliding door >

<In case with handle option>

<Horizontal section: 4 panels sliding door>

<Stile detail: In case of largest openings >

<Stile detail: In case of larger openings >

<In case with handle option>

<Stile detail: In case of largest openings>

<Stile detail: In case of largest openings >

<Horizontal section: 3 panels sliding door>

<In case with handle option>

<Horizontal section: 6 panels sliding door (largest) >

<Horizontal section: 6 panels sliding door (larger) >

<Horizontal section: Single out-swing door>

<Horizontal section: Sliding/Fix B-B'>