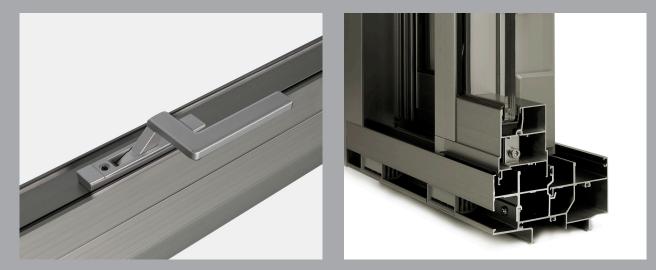

Conceal panel design

"L-Fit" design hardware, concealed hinges

Proportionally designed Mullion and Transom

# **UNIQUE FEATURES**

Overlapping meeting stiles (4 Panels Sliding)

Double barrier drainage system

Concealed ventilation system (Optional)