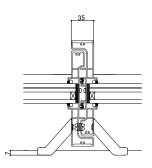

# **GRANTS WINDOW SERIES**

<Vertical section:2 panels sliding window >

<Stile detail: In case of largest openings>

<Stile detail: In case of larger openings>

<br/>
<br/>
Horizontal section: 2<br/>
panels sliding window >