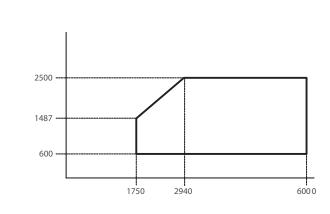

been done in JIS standard controlled environment. Performance will vary with room condition. Please consult with sound insulation specialist.

| Frame depth     | 101.6 mm/ 120 mm (Sliding) |  |
|-----------------|----------------------------|--|
| Height of sill  | 50 mm                      |  |
| Glass thickness | Up to 31.5 mm              |  |



Conceal panel design



"L-Fit" design hardware, concealed hinges



Proportionally designed Mullion and Transom

# **UNIQUE FEATURES**



Overlapping meeting stiles (4 Panels Sliding)

Double barrier drainage system



Concealed ventilation system (Optional)

# WINDOW

Sliding Window (2 panels on 2 tracks)

Sliding Window (3 panels on 2 tracks) SFS





Sliding Window (4 panels on 2 tracks)

- Available in SG and IG unit
- Handle option







# WINDOW

- Available in SG and IG uint
- Handle option



## FIX Window

• For oversize fix windows, please consult with our technician



# WINDOW

## Corner FIX Window

- Only available in SG
- Only available with sealant finish
- Both in/outward corner available







## Awning Window

- Available in SG and IG unit
  - In case of IG, please consult with our technician for size and performance







# WINDOW

Casement Window

• In case of glass thickness over 8 mm and IG unit

## Casement Window (with hinge)

• Available in SG and IG unit • Select from L/R

# DOOR

Sliding Door (2 panels on 2 tracks)





Sliding Door (4 panels on 2 tracks)

Sliding Door (3 panels on 3 tracks)



• Available in SG and IG unit Handle option





8

# DOOR

## Sliding Door (3 panels on 2 tracks) SFS