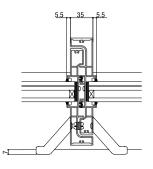

<Stile detail: In case of larger openings >

<In case with handle option>

<Stile detail: In case of largest openings>

<Stile detail: In case of largest openings >

<Horizontal section: 3 panels sliding door>