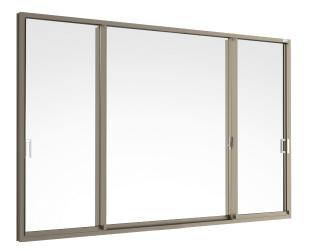

# WINDOW

Sliding Window (2 panels on 2 tracks)

Sliding Window (3 panels on 2 tracks) SFS

Sliding Window (4 panels on 2 tracks)

- Available in SG and IG unit
- Handle option