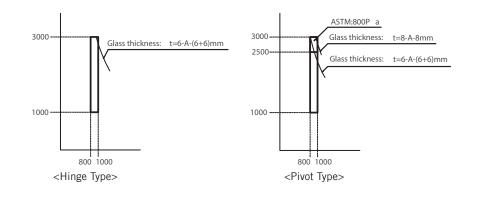

# WINDOW

Casement Window

• In case of glass thickness over 8 mm and IG unit

## Casement Window (with hinge)

• Available in SG and IG unit • Select from L/R