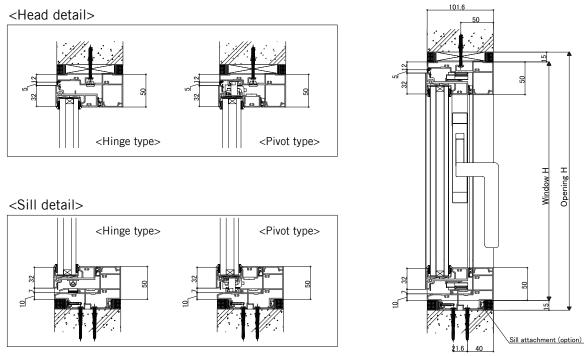

<In case with handle option>

<Vertical section: Fix window><

Vertical section: Awning window>

<Horizontal section: Fix window>

<Horizontal section: Awning window>

<Jamb detail>

<Vertical section: Casement (with friction stay)>