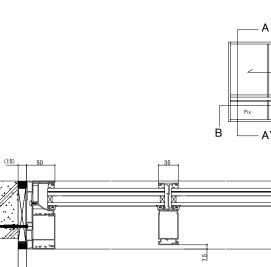

# **GRANTS COMBINATION**

<Vertical section: Sliding/Fix A-A'>

Vertical: Fix/Projection transom>

<Vertical: Projection/Fix transom>

Mullion type C>

<Cor ner mullion with sliding window>