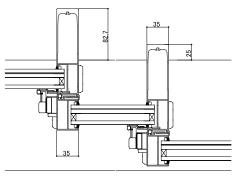

# **GRANTS WINDOW SERIES**

<Vertical section:2 panels sliding window >

<Stile detail: In case of largest openings>

<Stile detail: In case of larger openings>

<br/>
<br/>
Horizontal section: 2<br/>
panels sliding window >