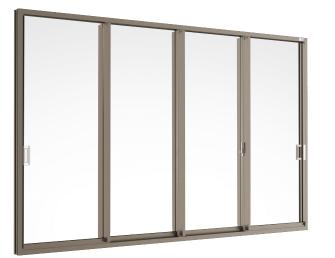

# **UNIQUE FEATURES**

Overlapping meeting stiles (4 Panels Sliding)

Double barrier drainage system

Concealed ventilation system (Optional)

# WINDOW

Sliding Window (2 panels on 2 tracks)

Sliding Window (3 panels on 2 tracks) SFS

Sliding Window (4 panels on 2 tracks)

- Available in SG and IG unit
- Handle option