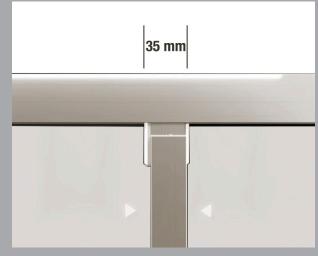

Conceal panel design

"L-Fit" design hardware, concealed hinges

Proportionally designed Mullion and Transom