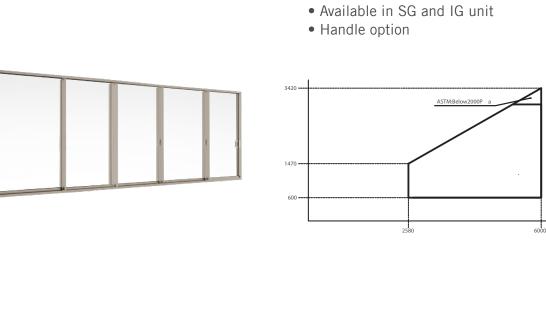

# WINDOW

Sliding Window (2 panels on 2 tracks)

Sliding Window (3 panels on 2 tracks) SFS

Sliding Window (4 panels on 2 tracks)

- Available in SG and IG unit
- Handle option