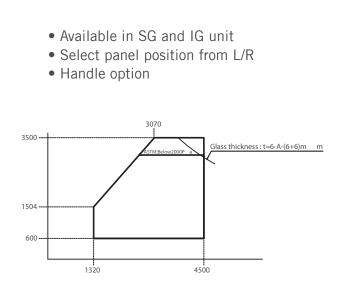

## Casement Window (with hinge)

• Available in SG and IG unit • Select from L/R