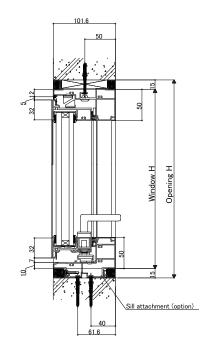

# **GRANTS COMBINATION**

<Vertical section: Sliding/Fix A-A'>

Vertical: Fix/Projection transom>

<Vertical: Projection/Fix transom>

Mullion type C>

<Cor ner mullion with sliding window>