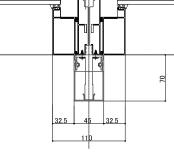

# DOOR

Sliding Door (6 panels on 3 tracks)

- Mullions are available for each window and door. Please consult with our sales representative for selection.
  - 180° mullion. (Standard and Reinforced)
  - 90° mullion. (Only for Outward Corner)

# **GRANTS COMBINATION**

<Vertical section: Sliding/Fix A-A'>

Vertical: Fix/Projection transom>

<Vertical: Projection/Fix transom>

Mullion type C>

<Cor ner mullion with sliding window>