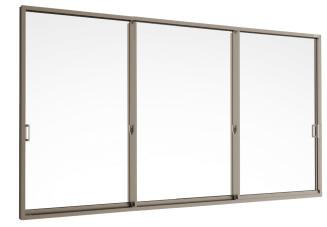

# WINDOW

Sliding Window (2 panels on 2 tracks)

Sliding Window (3 panels on 2 tracks) SFS

Sliding Window (4 panels on 2 tracks)

- Available in SG and IG unit
- Handle option