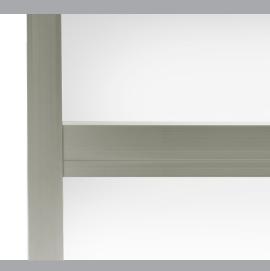

# **UNIQUE FEATURES**

Overlapping meeting stiles (4 Panels Sliding)

Double barrier drainage system

Concealed ventilation system (Optional)

# WINDOW

Sliding Window (2 panels on 2 tracks)

Sliding Window (3 panels on 2 tracks) SFS

Sliding Window (4 panels on 2 tracks)

- Available in SG and IG unit
- Handle option