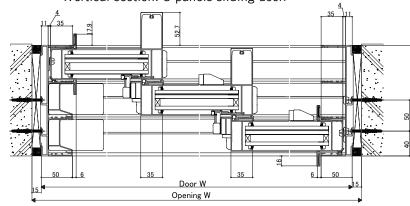

# **GRANTS DOOR SERIES**

<Vertical section: 2 panels sliding door>

<Horizontal section: 2 panels sliding door >

<In case with handle option>

<Horizontal section: 4 panels sliding door>

<Stile detail: In case of largest openings >

<Stile detail: In case of larger openings >

<In case with handle option>

<Stile detail: In case of largest openings>

<Stile detail: In case of largest openings >

<Horizontal section: 3 panels sliding door>

<In case with handle option>

<Horizontal section: 6 panels sliding door (largest) >

<Horizontal section: 6 panels sliding door (larger) >

<Horizontal section: Single out-swing door>

<Horizontal section: Sliding/Fix B-B'>