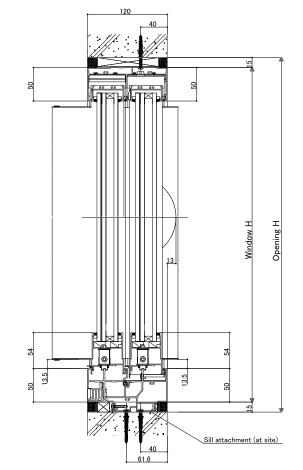

| Frame depth     | 101.6 mm/ 120 mm (Sliding) |  |
|-----------------|----------------------------|--|
| Height of sill  | 50 mm                      |  |
| Glass thickness | Up to 31.5 mm              |  |