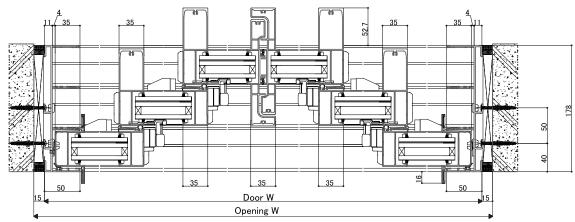

# **GRANTS DOOR SERIES**

<Vertical section: 2 panels sliding door>

<Horizontal section: 2 panels sliding door >

<In case with handle option>

<Horizontal section: 4 panels sliding door>

<Stile detail: In case of largest openings >

<Stile detail: In case of larger openings >

<In case with handle option>

<Stile detail: In case of largest openings>

<Stile detail: In case of largest openings >

<Horizontal section: 3 panels sliding door>

<In case with handle option>

<Horizontal section: 6 panels sliding door (largest) >

<Horizontal section: 6 panels sliding door (larger) >

<Horizontal section: Single out-swing door>

<Horizontal section: Sliding/Fix B-B'>