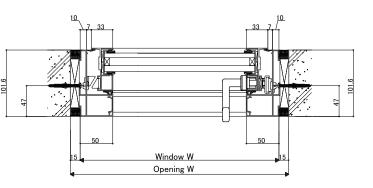

| Frame depth     | 101.6 mm/ 120 mm (Sliding) |  |
|-----------------|----------------------------|--|
| Height of sill  | 50 mm                      |  |
| Glass thickness | Up to 31.5 mm              |  |

Window W Opening W

<Vertical: Fix/Fix transom><

101.6