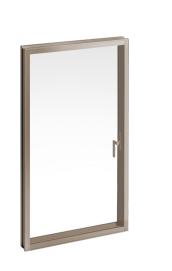

Out-Swing Door (Single)

- Available in SG and IG unit
- Pivot hinge option
- Door closer NOT available
- Select from L/R