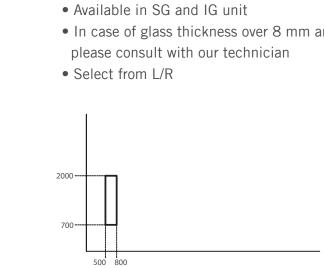

## Casement Window (with hinge)

• Available in SG and IG unit • Select from L/R