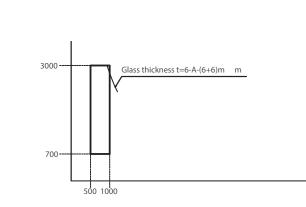

led hinges



Proportionally designed Mullion and Transom

# **UNIQUE FEATURES**



Overlapping meeting stiles (4 Panels Sliding)

Double barrier drainage system



Concealed ventilation system (Optional)

# WINDOW

Sliding Window (2 panels on 2 tracks)

Sliding Window (3 panels on 2 tracks) SFS





Sliding Window (4 panels on 2 tracks)

- Available in SG and IG unit
- Handle option







# WINDOW

- Available in SG and IG uint
- Handle option



## FIX Window

• For oversize fix windows, please consult with our technician



# WINDOW

## Corner FIX Window

- Only available in SG
- Only available with sealant finish
- Both in/outward corner available







## Awning Window

- Available in SG and IG unit
  - In case of IG, please consult with our technician for size and performance







# WINDOW

Casement Window

• In case of glass thickness over 8 mm and IG unit

## Casement Window (with hinge)

• Available in SG and IG unit • Select from L/R

# DOOR

Sliding Door (2 panels on 2 tracks)





Sliding Door (4 panels on 2 tracks)

Sliding Door (3 panels on 3 tracks)



• Available in SG and IG unit Handle option





8

# DOOR

## Sliding Door (3 panels on 2 tracks) SFS

• Available in SG and IG unit Handle option





# DOOR

Sliding Door (6 panels on 3 tracks)

- Mullions are available for each window and door. Please consult with our sales representative for selection.
  - 180° mullion. (Standard and Reinforced)
  - 90° mullion. (Only for Outward Corner)

# **UNIT WINDOWS**

| Bottom Windows  | Top Windows   |                 |            |         |  |
|--------------