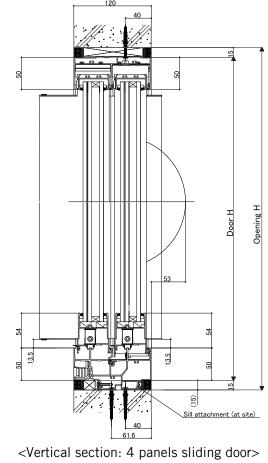

# **GRANTS DOOR SERIES**

<Vertical section: 2 panels sliding door>

<Horizontal section: 2 panels sliding door >

<In case with handle option>

<Horizontal section: 4 panels sliding door>

<Stile detail: In case of largest openings >