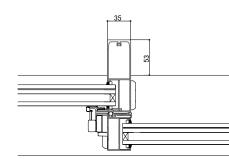

# **GRANTS WINDOW SERIES**

<Vertical section:2 panels sliding window >

<Stile detail: In case of largest openings>

<Stile detail: In case of larger openings>

<br/>
<br/>
Horizontal section: 2<br/>
panels sliding window >