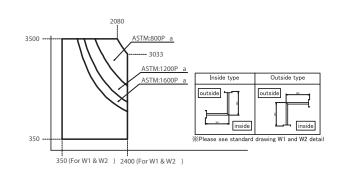

Wind pressure ASTM E330: 2000 Pa

Air tightness ASTM E283: 10.7m3/ h·m2 Water tightness ASTM E300: 300 Pa

Noise insulation

JIS: 25 dB

\* Sound performance test has been done in JIS standard controlled environment. Performance will vary with room condition. Please consult with sound insulation specialist.

| Frame depth     | 101.6 mm/ 120 mm (Sliding) |  |
|-----------------|----------------------------|--|
| Height of sill  | 50 mm                      |  |
| Glass thickness | Up to 31.5 mm              |  |