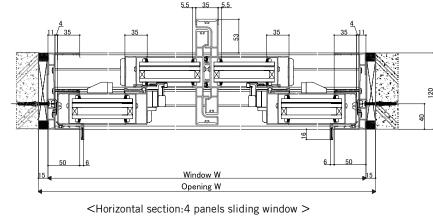

# **UNIQUE FEATURES**

Overlapping meeting stiles (4 Panels Sliding)

Double barrier drainage system

Concealed ventilation system (Optional)

# **GRANTS WINDOW SERIES**

<Vertical section:2 panels sliding window >

<Stile detail: In case of largest openings>

<Stile detail: In case of larger openings>

<br/>
<br/>
Horizontal section: 2<br/>
panels sliding window >