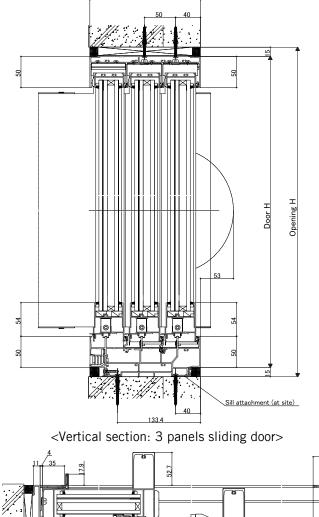

<Stile detail: In case of larger openings >

<In case with handle option>

<Stile detail: In case of largest openings>

<Stile detail: In case of largest openings >

<Horizontal section: 3 panels sliding door>