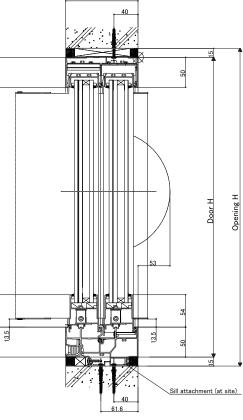

# **GRANTS DOOR SERIES**

<Vertical section: 2 panels sliding door>

<Horizontal section: 2 panels sliding door >

<In case with handle option>

<Horizontal section: 4 panels sliding door>

<Stile detail: In case of largest openings >