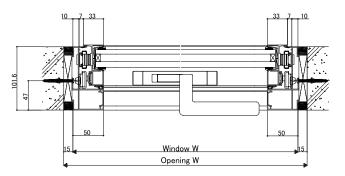

# **GRANTS WINDOW SERIES**

<Vertical section:2 panels sliding window >

<Stile detail: In case of largest openings>

<Stile detail: In case of larger openings>

<br/>
<br/>
Horizontal section: 2<br/>
panels sliding window >