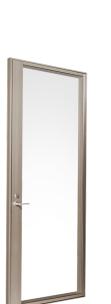

Out-Swing Door (Single)

- Available in SG and IG unit
- Pivot hinge option
- Door closer NOT available
- Select from L/R