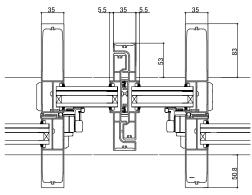

<Stile detail: In case of larger openings >

<In case with handle option>

<Stile detail: In case of largest openings>

<Stile detail: In case of largest openings >

<Horizontal section: 3 panels sliding door>