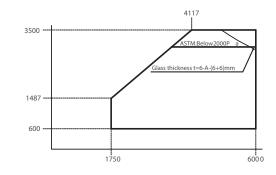

# WINDOW

Sliding Window (2 panels on 2 tracks)

Sliding Window (3 panels on 2 tracks) SFS

Sliding Window (4 panels on 2 tracks)

- Available in SG and IG unit
- Handle option